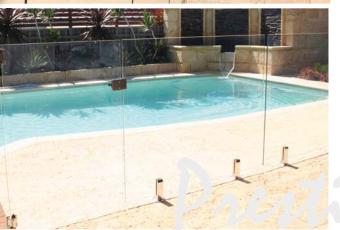

### **Glass Pool Fencing**

- Manufactured to Australian Standards ASNZS2208
- Semi Frameless 10mm safety glass
- Powder Coated Aluminium Posts
- Fully Frameless 12mm safety glass
- 316 Marine Grade Polished Stainless Steel Spigots