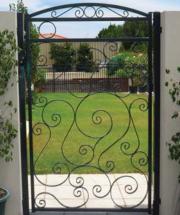

# Pool & Decorative Fencing

- Wide range of designs and colours
- Complies with pool safety regulations
- Aluminium or Galvanised steel
- Made to measure
- Pool, Garden, Infill Panels, etc.

- Swing Gates, Single/Double
- Sliding Gates (Automated or Manual)
- Choice of locks
- Aluminium/Galvanised Steel/Slats