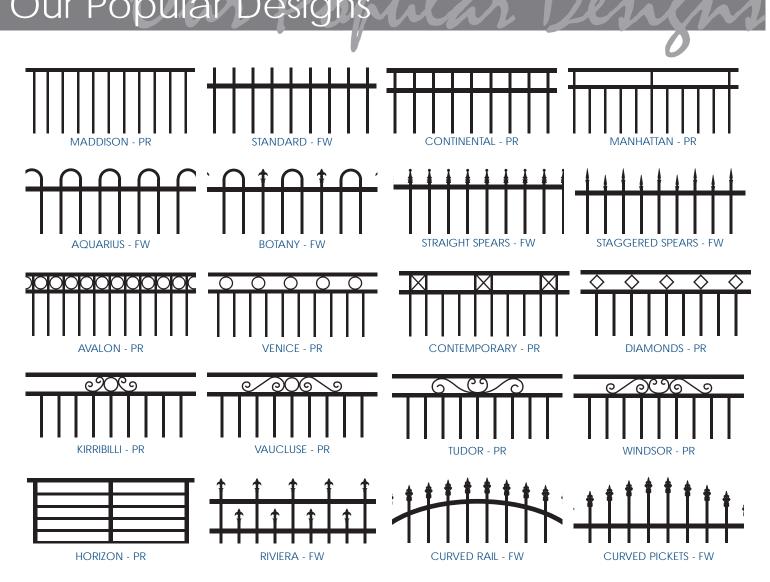

# Custom Design

- Pool Filter Covers
- Gable Ends
- Screens
- Letter Box Panels

Heavy Duty Security Fencing and Gates

Great alternative to Wrought Iron

Many designs

PR = Punched Rail Horizontal rails are punched and uprights pass through rails. FW = Face Welded Uprights are welded to the face of the horizontal rails.