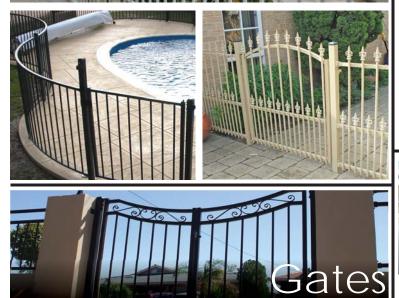

# Pool & Decorative Fencing

- Wide range of designs and colours
- Complies with pool safety regulations
- Aluminium or Galvanised steel
- Made to measure
- Pool, Garden, Infill Panels, etc.

- Swing Gates, Single/Double
- Sliding Gates (Automated or Manual)
- Choice of locks
- Aluminium/Galvanised Steel/Slats