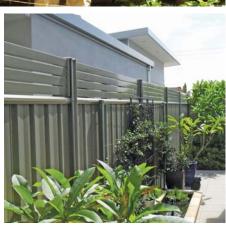

# Aluminium Slats & Louvres

- No ongoing maintenance
- Environmentally friendly
- Won't warp or dry out in the sun
- Can't be damaged by termites or other insects
- Won't splinter or crack

- 10 year Interpon Warranty on wood grain coatings
- Coloured slats available in a wide range of colours
- Slats available in 100mm , 65mm and 38mm widths
- Adjustable or Fixed Louvres