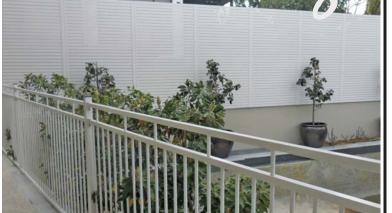

# Pool & Decorative Fencing

- Wide range of designs and colours
- Complies with pool safety regulations
- Aluminium or Galvanised steel
- Made to measure
- Pool, Garden, Infill Panels, etc.

- Swing Gates, Single/Double
- Sliding Gates (Automated or Manual)
- Choice of locks
- Aluminium/Galvanised Steel/Slats