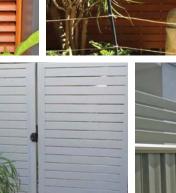

# Aluminium Slats & Louvres

- No ongoing maintenance
- Environmentally friendly
- Won't warp or dry out in the sun
- Can't be damaged by termites or other insects
- Won't splinter or crack

- 10 year Interpon Warranty on wood grain coatings
- Coloured slats available in a wide range of colours
- Slats available in 100mm , 65mm and 38mm widths
- Adjustable or Fixed Louvres

# Pool & Decorative Fencing

- Wide range of designs and colours
- Complies with pool safety regulations
- Aluminium or Galvanised steel
- Made to measure
- Pool, Garden, Infill Panels, etc.

- Swing Gates, Single/Double
- Sliding Gates (Automated or Manual)
- Choice of locks
- Aluminium/Galvanised Steel/Slats