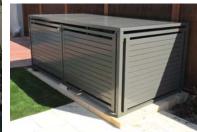

# Custom Design

- Pool Filter Covers
- Gable Ends
- Screens
- Letter Box Panels

Heavy Duty Security Fencing and Gates

Great alternative to Wrought Iron

Many designs

PR = Punched Rail Horizontal rails are punched and uprights pass through rails. FW = Face Welded Uprights are welded to the face of the horizontal rails.