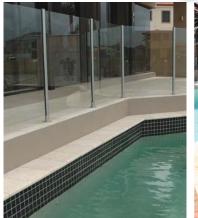

### **Glass Pool Fencing**

- Manufactured to Australian Standards ASNZS2208
- Semi Frameless 10mm safety glass
- Powder Coated Aluminium Posts
- Fully Frameless 12mm safety glass
- 316 Marine Grade Polished Stainless Steel Spigots