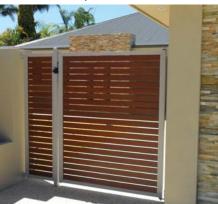

# Aluminium Slats & Louvres

- No ongoing maintenance
- Environmentally friendly
- Won't warp or dry out in the sun
- Can't be damaged by termites or other insects
- Won't splinter or crack

- 10 year Interpon Warranty on wood grain coatings
- Coloured slats available in a wide range of colours
- Slats available in 100mm , 65mm and 38mm widths
- Adjustable or Fixed Louvres