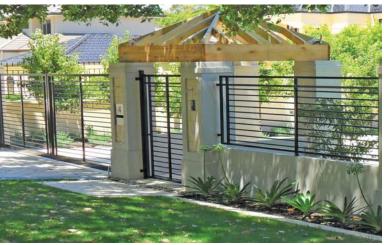

# Pool & Decorative Fencing

- Wide range of designs and colours
- Complies with pool safety regulations
- Aluminium or Galvanised steel
- Made to measure
- Pool, Garden, Infill Panels, etc.

- Swing Gates, Single/Double
- Sliding Gates (Automated or Manual)
- Choice of locks
- Aluminium/Galvanised Steel/Slats